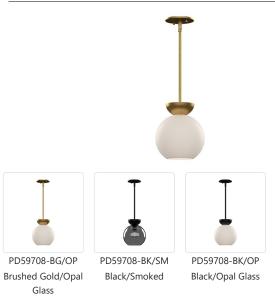

## DESCRIPTION

The Arcadia Collection offers a trendy lighting design without all the frills. Depending on what style you're looking to achieve, the elegant sphere shades are available in soft, pleasant opal, or dramatic smoked glass. Each piece of the Arcadia family is available in a Powder-Coated Black or Brushed Gold finish