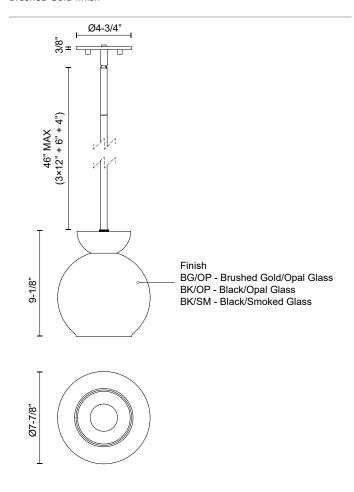

## **SPECIFICATION DETAILS**

| Fixture Dimensions       | D7-7/8" x H9-1/8"              |
|--------------------------|--------------------------------|
| Lamp Type                | Incandescent, A19, Medium Base |
| Wattage                  | 1 x 60W                        |
| Voltage                  | 120V                           |
| Glass Details            | Opal Glass or Smoked Glass     |
| Adjustable               | Yes                            |
| Rod Length               | 46" Max (3x12" + 1x6" + 1x4")  |
| Minimum Hang Height      | 16"                            |
| Sloped Ceiling Adaptable | Yes, Up to 45 Degrees          |
| Location                 | Dry                            |
| Bulbs Included           | No                             |
| Illumination Direction   | Down                           |
| Canopy Dimensions        | D4-3/4" x H3/8"                |