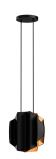

### **PENDANTS**

PD58014-BK/GD Black/Gold

## **DESCRIPTION**

**PROJECT** 

For those who love texture and movement, the Akira Collection is sure to please. Folded black metal with a brush gold interior sets the tone in this modern artistic lighting element. Whether you're looking for a statement piece for a small space or a focal point made for sparking conversation, the various options in the Akira family are perfect. Each variation is socket based to easily choose a color temperature that fits your space and mood.