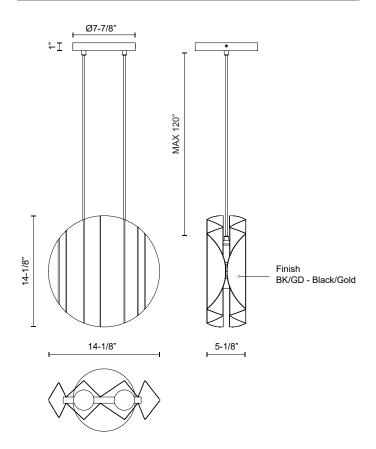

### **SPECIFICATION DETAILS**

| L14-1/8" x W5-1/8" x H14-1/8"  |
|--------------------------------|
| Incandescent, A19, Medium Base |
| 2 x 60W                        |
| 120V                           |
| Yes                            |
| 120" Max                       |
| Black                          |
| 18"                            |
| Yes                            |
| Dry                            |
| No                             |
| Up/Down                        |
| D7-7/8" x H1"                  |
|                                |