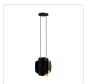

### **PENDANTS**

PD58014-BK/GD Black/Gold

## **DESCRIPTION**

**PROJECT** 

For those who love texture and movement, the Akira Collection is sure to please. Folded black metal with a brush gold interior sets the tone in this modern artistic lighting element. Whether you're looking for a statement piece for a small space or a focal point made for sparking conversation, the various options in the Akira family are perfect. Each variation is socket based to easily choose a color temperature that fits your space and mood.