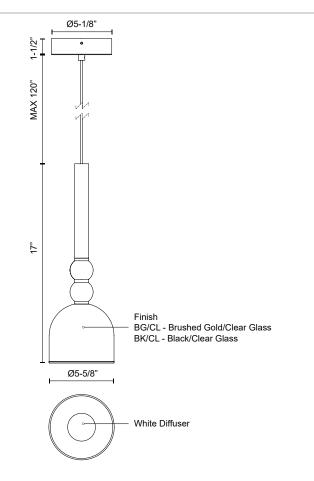

## SPECIFICATION DETAILS

| Fixture Dimensions       | D5-5/8" x H17"                                             |
|--------------------------|------------------------------------------------------------|
| Light Source             | LED with DC Driver                                         |
| Wattage                  | 13W                                                        |
| Total Lumens             | 1080lm                                                     |
| Delivered Lumens         | 480lm*                                                     |
| Voltage                  | 120V                                                       |
| Color Temperature        | 3000K                                                      |
| CRI (Ra)                 | 90CRI                                                      |
| Optional Color Temps     | 2700K - 5000K Available, Minimum Order Quantities<br>Apply |
| LED Rated Life           | 50,000 hours                                               |
| Dimming                  | 100% - 10%, TRIAC or ELV Dimmer (Not Included)             |
| Diffuser Details         | White Diffuser                                             |
| Glass Details            | Clear Glass                                                |
| Adjustable               | Yes                                                        |
| Wire Length              | 120" Max                                                   |
| Wire Type                | Black                                                      |
| Minimum Hang Height      | 20"                                                        |
| Sloped Ceiling Adaptable | Yes                                                        |
| Location                 | Dry                                                        |
| Illumination Direction   | Up/Down                                                    |
| CEC Title 24 JA8         | Yes, JA8-2022                                              |
| Canopy Dimensions        | D5-1/8" x H1-1/2"                                          |