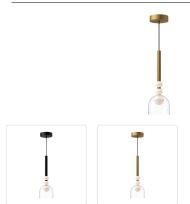

PD30505-BK/CL Black/Clear PD30505-BG/CL Brushed Gold/Clear

## DESCRIPTION

COMMENT

The Rise Collection is a captivating display of modern design. These slender mini pendants boast delicate opal spheres and deliver an abundance of light with just the right amount of warmth. Available in black or brushed gold options, with a variety of clear glass shades to choose from.