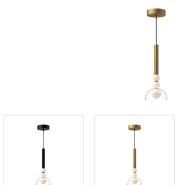

PD30502-BK/CL Black/Clear PD30502-BG/CL Brushed Gold/Clear

## DESCRIPTION

The Rise Collection is a captivating display of modern design. These slender mini pendants boast delicate opal spheres and deliver an abundance of light with just the right amount of warmth. Available in black or brushed gold options, with a variety of clear glass shades to choose from.