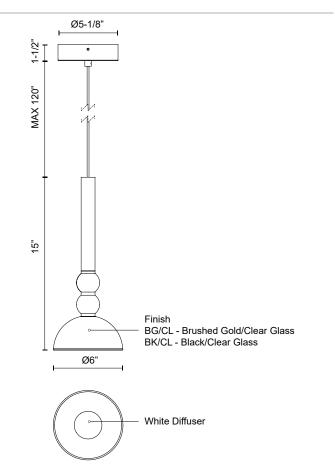

## SPECIFICATION DETAILS

| Fixture Dimensions       | D6" x H15"                                                 |
|--------------------------|------------------------------------------------------------|
| Light Source             | LED with DC Driver                                         |
| Wattage                  | 13W                                                        |
| Total Lumens             | 1080lm                                                     |
| Delivered Lumens         | 480lm*                                                     |
| Voltage                  | 120V                                                       |
| Color Temperature        | 3000К                                                      |
| CRI (Ra)                 | 90CRI                                                      |
| Optional Color Temps     | 2700K - 5000K Available, Minimum Order Quantities<br>Apply |
| LED Rated Life           | 50,000 hours                                               |
| Dimming                  | 100% - 10%, TRIAC or ELV Dimmer (Not Included)             |
| Diffuser Details         | White Diffuser                                             |
| Glass Details            | Clear Glass                                                |
| Adjustable               | Yes                                                        |
| Wire Length              | 120" Max                                                   |
| Wire Type                | Black                                                      |
| Minimum Hang Height      | 18"                                                        |
| Sloped Ceiling Adaptable | Yes                                                        |
| Location                 | Dry                                                        |
| Illumination Direction   | Up/Down                                                    |
| CEC Title 24 JA8         | Yes, JA8-2022                                              |
| Canopy Dimensions        | D5-1/8" x H1-1/2"                                          |