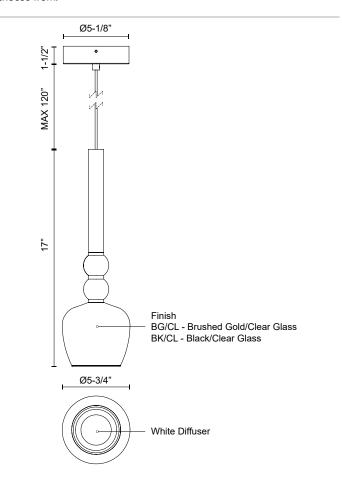

## **SPECIFICATION DETAILS**

| Fixture Dimensions       | D5-3/4" x H17"                                             |  |  |
|--------------------------|------------------------------------------------------------|--|--|
| Light Source             | LED with DC Driver                                         |  |  |
| Wattage                  | 13W                                                        |  |  |
| Total Lumens             | 1080lm                                                     |  |  |
| Delivered Lumens         | 480lm*                                                     |  |  |
| Voltage                  | 120V                                                       |  |  |
| Color Temperature        | 3000K                                                      |  |  |
| CRI (Ra)                 | 90CRI                                                      |  |  |
| Optional Color Temps     | 2700K - 5000K Available, Minimum Order Quantities<br>Apply |  |  |
| LED Rated Life           | 50,000 hours                                               |  |  |
| Dimming                  | 100% - 10%, TRIAC or ELV Dimmer (Not Included)             |  |  |
| Diffuser Details         | White Diffuser                                             |  |  |
| Glass Details            | Clear Glass                                                |  |  |
| Adjustable               | Yes                                                        |  |  |
| Wire Length              | 120" Max                                                   |  |  |
| Wire Type                | Black                                                      |  |  |
| Minimum Hang Height      | 20"                                                        |  |  |
| Sloped Ceiling Adaptable | Yes                                                        |  |  |
| Location                 | Dry                                                        |  |  |
| Illumination Direction   | Up/Down                                                    |  |  |
| CEC Title 24 JA8         | Yes, JA8-2022                                              |  |  |
| Canopy Dimensions        | D5-1/8" x H1-1/2"                                          |  |  |