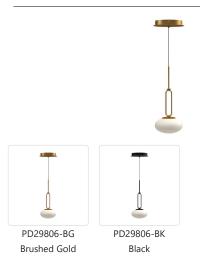

# **DESCRIPTION**

The sleek elegance presented in the Tavira Collection is unparalleled. This family of mini pendants floats on long slender bases that give way to illuminated decorative links. The elliptical opal diffusers are soft and unintrusive, providing a flood of light to any sized room. Brush gold and black finishes are available with a cable length of up to 120'