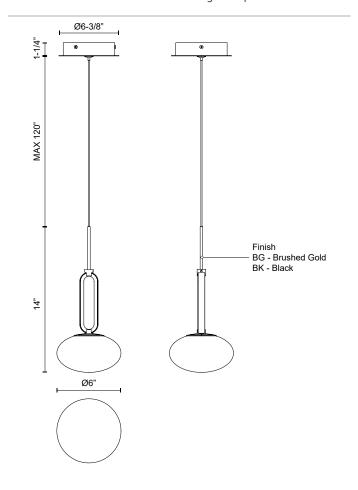

# **SPECIFICATION DETAILS**

| Fixture Dimensions                                                                                           | D6" x H14"                                                 |
|--------------------------------------------------------------------------------------------------------------|------------------------------------------------------------|
| Light Source                                                                                                 | LED with DC Driver                                         |
| Wattage                                                                                                      | 11W                                                        |
| Total Lumens                                                                                                 | 850lm                                                      |
| Delivered Lumens                                                                                             | 450lm*                                                     |
| Voltage                                                                                                      | 120V                                                       |
| Color Temperature                                                                                            | 3000K                                                      |
| CRI (Ra)                                                                                                     | 90CRI                                                      |
| Optional Color Temps                                                                                         | 2700K - 5000K Available, Minimum Order Quantities<br>Apply |
| LED Rated Life                                                                                               | 50,000 hours                                               |
|                                                                                                              |                                                            |
| Dimming                                                                                                      | 100% - 10%, TRIAC or ELV Dimmer (Not Included)             |
| Dimming Diffuser Details                                                                                     | 100% - 10%, TRIAC or ELV Dimmer (Not Included) Opal Glass  |
|                                                                                                              |                                                            |
| Diffuser Details                                                                                             | Opal Glass                                                 |
| Diffuser Details Glass Details                                                                               | Opal Glass Opal Glass                                      |
| Diffuser Details Glass Details Adjustable                                                                    | Opal Glass Opal Glass Yes                                  |
| Diffuser Details Glass Details Adjustable Wire Length                                                        | Opal Glass Opal Glass Yes 120" Max                         |
| Diffuser Details Glass Details Adjustable Wire Length Wire Type                                              | Opal Glass Opal Glass Yes 120" Max Black                   |
| Diffuser Details Glass Details Adjustable Wire Length Wire Type Minimum Hang Height                          | Opal Glass Opal Glass Yes 120" Max Black 18"               |
| Diffuser Details Glass Details Adjustable Wire Length Wire Type Minimum Hang Height Sloped Ceiling Adaptable | Opal Glass Opal Glass Yes 120" Max Black 18" Yes           |