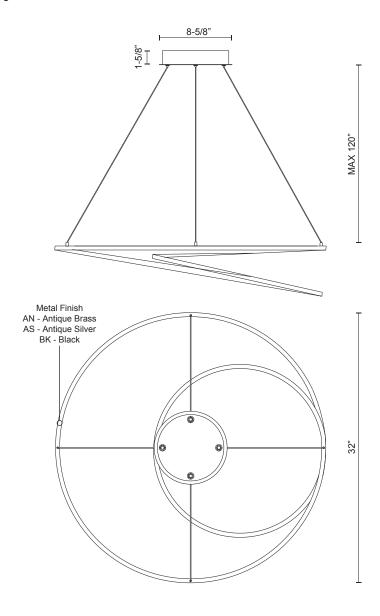

### **Pendant**

BK - Black

AS - Antique Silver

AN - Antique Brass

#### www.kuzcolighting.com/warranty

Utilizes our LED Driver Light Engine.

LED Driver within canopy.

Up and Down light distribution.

Max. cable length of 120".

Dimmable with ELV or TRIAC dimmer (not included)

<sup>\*</sup>Preliminary figures

Comments:

Canopy dimensions: D: 8-5/8", H: 1-5/8"

T: 604 538 7162 F: 604 538 7196 W: Kuzcolighting.com