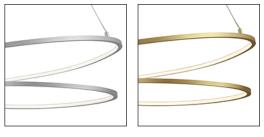

### **Pendant**

BK - Black

AS - Antique Silver

AN - Antique Brass

# **Product Descriptions**

Extruded and rolled rectangular aluminum loop. Flexible silicon rubber diffuser.

Metallic brushed finish or matte powder-coat.