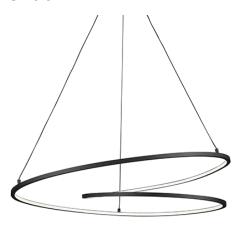

### **Pendant**

BK - Black

AS - Antique Silver

AN - Antique Brass

# **Product Descriptions**

Extruded and rolled rectangular aluminum loop. Flexible silicon rubber diffuser.

Metallic brushed finish or matte powder-coat.

#### www.kuzcolighting.com/warranty

Utilizes our LED Driver Light Engine.

LED Driver within canopy.

Up and Down light distribution.

Max. cable length of 120".

Dimmable with ELV or TRIAC dimmer (not included)