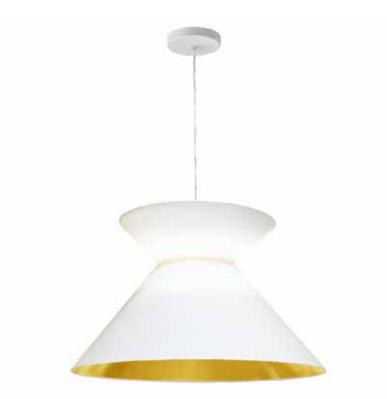

## PAT-181P-WH-692 - 1LT Patricia Pendant, WHT/GLD Shade, WH

1 Light Patricia Pendant, White with White/Gold Shade

| Height<br>Width/Length<br>Depth<br>Weight             | 11.5<br>18<br>18<br>3 | No. of Bulbs<br>LED Compatible<br>Total Wattage | 1<br>LED Compatible<br>100 |
|-------------------------------------------------------|-----------------------|-------------------------------------------------|----------------------------|
| Body Material                                         | Fabric                | Second Material                                 | Metal                      |
| Finish/Color                                          | White                 | Second Finish/Color                             | White                      |
| Type of Finish                                        | Fabric                | Second Type of Finish                           | Painted                    |
| Bulb 1 Amount<br>Bulb 1 Base Type<br>Bulb 1 Max Watt. | 1<br>E26<br>100       | Rated For<br>Voltage                            | Dry Location<br>120V       |
| Bulb 1 Included                                       | No                    | Approval                                        | cUL or equivalent          |
| Bulb 1 Lumens                                         |                       | Warranty                                        | 1 Year                     |
| Bulb 1 CRI                                            |                       | Instal Position                                 | Ceiling                    |