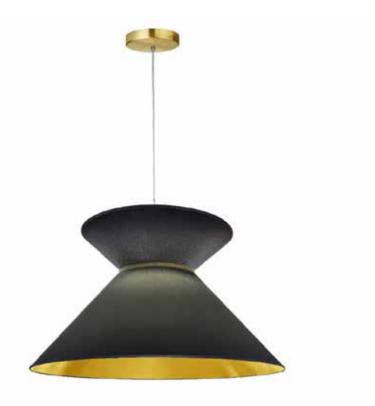

## PAT-181P-AGB-698 - 1LT Patricia Pendant, BLK/GLD Shade, AGB

1 Light Patricia Pendant, Aged Brass with Black/Gold Shade

| Height<br>Width/Length<br>Depth<br>Weight             | 11.5<br>18<br>18<br>3 | No. of Bulbs<br>LED Compatible<br>Total Wattage | 1<br>LED Compatible<br>100 |
|-------------------------------------------------------|-----------------------|-------------------------------------------------|----------------------------|
| Body Material                                         | Fabric                | Second Material                                 | Metal                      |
| Finish/Color                                          | Black                 | Second Finish/Color                             | Aged Brass                 |
| Type of Finish                                        | Fabric                | Second Type of Finish                           | Electroplated              |
| Bulb 1 Amount<br>Bulb 1 Base Type<br>Bulb 1 Max Watt. | 1<br>E26<br>100       | Rated For<br>Voltage                            | Dry Location<br>120V       |
| Bulb 1 Included                                       | No                    | Approval                                        | cUL or equivalent          |
| Bulb 1 Lumens                                         |                       | Warranty                                        | 1 Year                     |
| Bulb 1 CRI                                            |                       | Instal Position                                 | Ceiling                    |