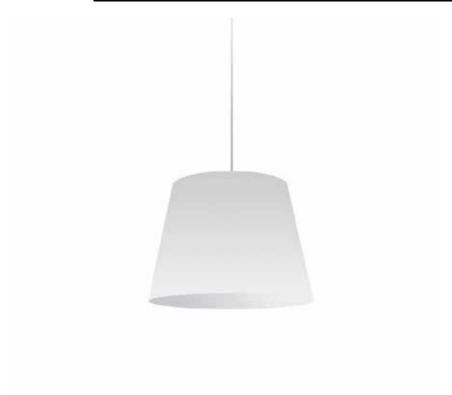

## OD-S-790 - 1LT Oversized Drum Pendant Small Wht Shade

## 1 Light Oversized Drum Pendant Small White Shade

| Height<br>Width/Length<br>Depth<br>Weight                                                | 14<br>14<br>14<br>2       | No. of Bulbs<br>LED Compatible<br>Total Wattage                 | 1<br>LED Compatible<br>60                                      |
|------------------------------------------------------------------------------------------|---------------------------|-----------------------------------------------------------------|----------------------------------------------------------------|
| Body Material<br>Finish/Color<br>Type of Finish                                          | Fabric<br>White<br>Fabric | Second Material<br>Second Finish/Color<br>Second Type of Finish | Metal<br>Polished Chrome<br>Painted                            |
| Bulb 1 Amount Bulb 1 Base Type Bulb 1 Max Watt. Bulb 1 Included Bulb 1 Lumens Bulb 1 CRI | 1<br>E26<br>60<br>No      | Rated For<br>Voltage<br>Approval<br>Warranty<br>Instal Position | Dry Location<br>120V<br>cUL or equivalent<br>1 Year<br>Ceiling |