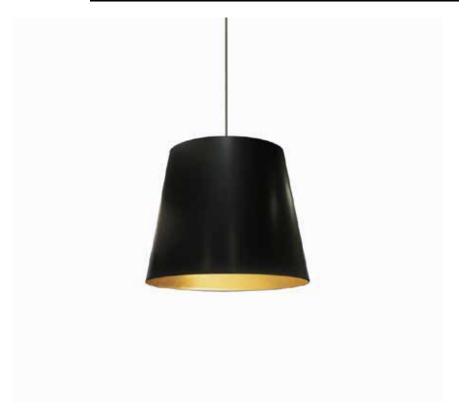

## OD-M-698 - 1LT Oversized Drum Pendant, Medium - Blk/Gld

## 1 Light Tapered Drum Pendant with Black on Gold Shade

| Height<br>Width/Length<br>Depth<br>Weight                                                | 20<br>20<br>20<br>6       | No. of Bulbs<br>LED Compatible<br>Total Wattage                 | 1<br>LED Compatible<br>150                                     |
|------------------------------------------------------------------------------------------|---------------------------|-----------------------------------------------------------------|----------------------------------------------------------------|
| Body Material<br>Finish/Color<br>Type of Finish                                          | Fabric<br>Black<br>Fabric | Second Material<br>Second Finish/Color<br>Second Type of Finish | Metal<br>Black<br>Electroplated                                |
| Bulb 1 Amount Bulb 1 Base Type Bulb 1 Max Watt. Bulb 1 Included Bulb 1 Lumens Bulb 1 CRI | 1<br>E26<br>100<br>No     | Rated For<br>Voltage<br>Approval<br>Warranty<br>Instal Position | Dry Location<br>120V<br>cUL or equivalent<br>1 Year<br>Ceiling |