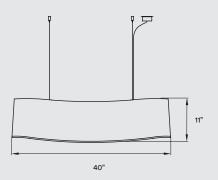

# **PACKAGING**

Box size: 48 × 12 × 13"

Box volume: 4,5 ft<sup>3</sup>

Weight: Gross - 10,8 Lb | Net - 4,2 Lb

# **MATERIALS & COMPONENTS**

Wood Veneer Shade

White Metal Structure

Nickel Metal Canopy: ø 3,2"

4 Steel Cables: 8 ft drop

Transparent Electrical Cable: 8 ft drop