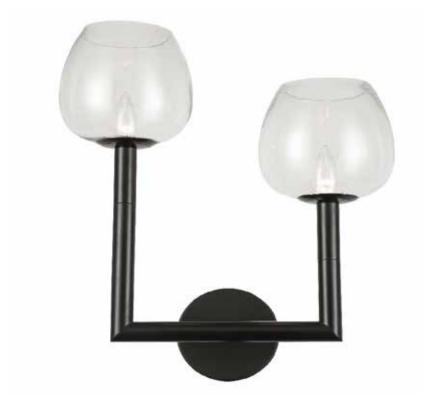

## NOR-L-112W-MB-CLR - 2LT Incandescent Wall Sconce, MB w/ CLR Glass

## 2 Light Incandescent Wall Sconce, Matte Black w/ Clear Glass

| Height<br>Width/Length<br>Depth<br>Weight             | 15.25<br>14<br>6.75<br>4        | No. of Bulbs<br>LED Compatible<br>Total Wattage | 2<br>LED Compatible<br>120W         |
|-------------------------------------------------------|---------------------------------|-------------------------------------------------|-------------------------------------|
| Body Material<br>Finish/Color<br>Type of Finish       | Metal<br>Matte Black<br>Painted | Second Material<br>Second Finish/Color          | Glass<br>Clear                      |
| Bulb 1 Amount<br>Bulb 1 Base Type<br>Bulb 1 Max Watt. | 2<br>E12<br>60W                 | Rated For<br>Voltage                            | Dry Location<br>120V                |
| Bulb 1 Included<br>Bulb 1 Lumens<br>Bulb 1 CRI        | No                              | Approval<br>Warranty<br>Instal Position         | cUL or equivalent<br>1 Year<br>Wall |