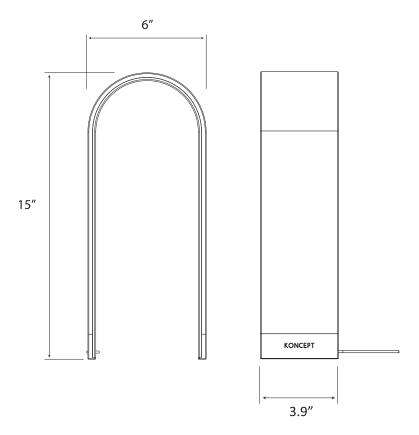

## $\bigcap$ tall

USB-compatible device into the built-in USB port to re-charge.

Lumens: Energy Consumption: Rated Lifespan: Color Temperature: CRI: Standard Finishes:

Material: Cord Length: Built-in USB port

600 13.5 W 50,000 hours 2,700 K 90 Silver Aluminum, plastic

10'