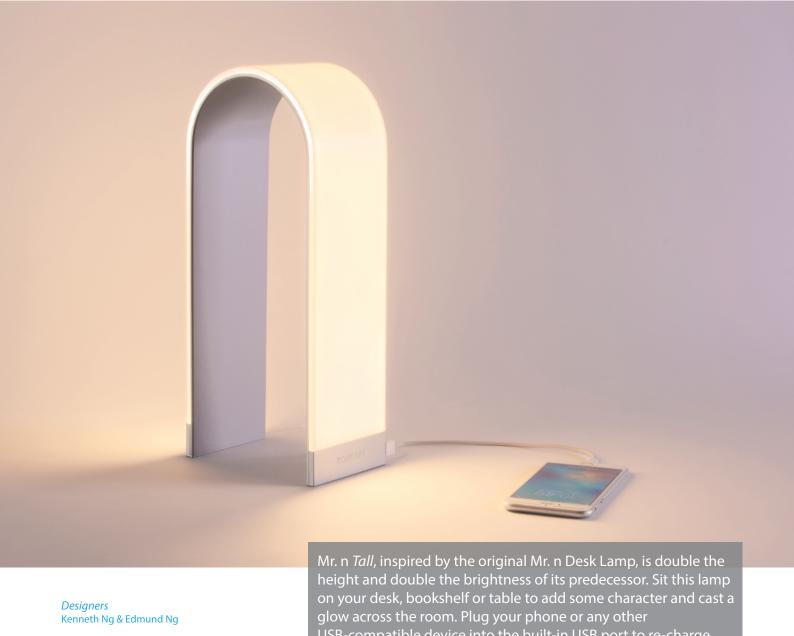

## $\bigcap$ tall

USB-compatible device into the built-in USB port to re-charge.

Lumens: Energy Consumption: Rated Lifespan: Color Temperature: CRI: Standard Finishes:

Material: Cord Length: Built-in USB port

600 13.5 W 50,000 hours 2,700 K 90 Silver Aluminum, plastic

10'