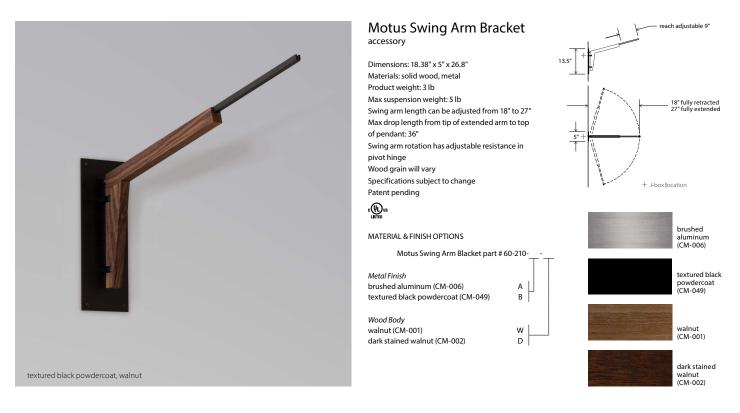

## HOW IT WORKS: BUILD YOUR OWN FIXTURE

Cerno created the Motus swing arm bracket as a solution to suspend several of our pendants off the wall rather than from the ceiling. To order this product, please select one of the pendants listed below that is compatible with the Motus and separately order the Motus.

The individual pendant product pages will have additional product specification information. PLEASE note that not all pendants can be suspended from the Motus. If the option/size you are interested in is not listed, please contact the factory to determine compatibility. Additional combination options include Casia 14, Casia 22, Amicus 12, Amicus 16, Veris 12, Astrum 11, Mica L, Levis L.