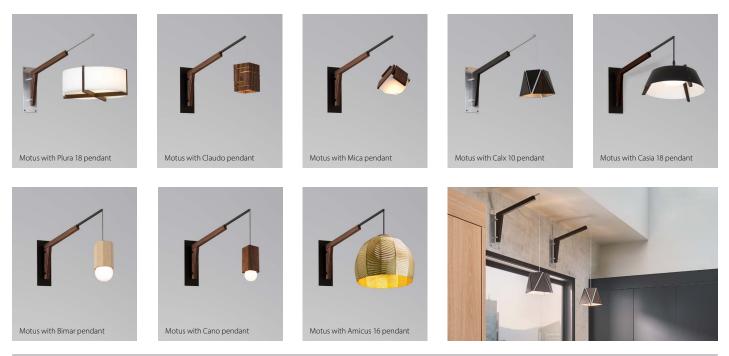

## HOW IT WORKS: BUILD YOUR OWN FIXTURE

Cerno created the Motus swing arm bracket as a solution to suspend several of our pendants off the wall rather than from the ceiling. To order this product, please select one of the pendants listed below that is compatible with the Motus and separately order the Motus.

The individual pendant product pages will have additional product specification information. PLEASE note that not all pendants can be suspended from the Motus. If the option/size you are interested in is not listed, please contact the factory to determine compatibility. Additional combination options include Casia 14, Casia 22, Amicus 12, Amicus 16, Veris 12, Astrum 11, Mica L, Levis L.