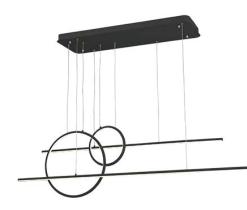

## MP14956 Specification Sheet

**Multi Pendant** 

BK - Black

WH - White

## **Product Descriptions**

Extruded aluminum cylinders and rings. Finely textured powder-coat finish. Rounded opal silicon diffusers. Up and down lights. Max. cable length of 120".