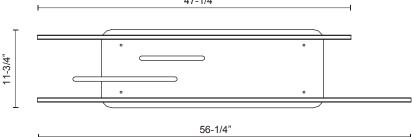

Comments:

Canopy dimensions: L: 33-1/2", W: 11-3/4", H: 1-1/2"

20181214 Z C O <sup>19054 28th Avenue</sup> Surrey, BC, Canada V3Z 6M3

T: 604 538 7162 F: 604 538 7196