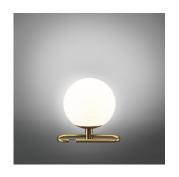

#### Colors & Finishes =

White Glass (Diffuser)

# Materials =

• Diffuser in white blown glass

Brushed Brass (Ring)

- Adjustable ring in a brushed brass
- Structure in metal painted black

### Light distribution =

Diffused