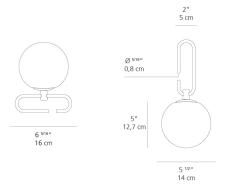

| LED-T (Non Integrated) ONLY |
| Lamp                                                | max 5W LED E12/G16.5        |
| Lamp Included                                       | No                          |
| Control type                                        | Switch (On Cord)            |
| Input Voltage                                       | 120V                        |
| Power consumption                                   | 5W                          |
| Rallast                                             | N/A                         |

#### Colors & Finishes =

White Glass (Diffuser)

# Materials =

• Diffuser in white blown glass

Brushed Brass (Ring)

- Adjustable ring in a brushed brass
- Structure in metal painted black

# Features & Accessories

#### Dimensions =



### Light distribution =

Diffused

### Luminaire weight —

1.57 lbs / .71 kg

Warranty -

# Packaging =

1 Box

1 x 7-15/16" x 7-15/16" x 8-3/8" / 2.19 lbs - 20 cm x 20 cm x 21 cm / .995 kg