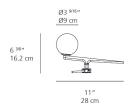

all opal blown glass diffuser
- Bird body in cast Zamak, gold anodized

#### Specifications

| Delivered lumens                   | 623.4lm            |
|------------------------------------|--------------------|
| Light output ratio                 | 65.6lm/W           |
| Power consumption                  | 9.5W               |
| Led type                           | 6.91W Array*       |
| CCT (Correlated Color Temperature) | 3000K              |
| CRI (Color Rendering Index)        | >90                |
| Life expectancy                    | 50000Hrs           |
| Control type                       | DIMMABLE (On Cord) |
| Input Voltage                      | 120-240V           |
| Driver                             | Plug-In            |

## Features & Accessories

#### Dimensions =



## Packaging =

1 Box

1 x 14" x 9-1/8" x 9-1/8" / 3.79 lbs - 35.5 cm x 23 cm x 23 cm / 1.72 kg

#### Light distribution

Diffused

Luminaire weight —

2.06 lbs / .94 kg

Warranty =