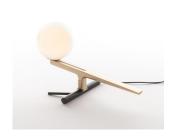

## Colors & Finishes —

Glass white (Diffuser)

Brushed Brass (Swallows)

Black (Base)

## Materials =

- Small opal blown glass diffuser
- Bird body in cast Zamak, gold anodized