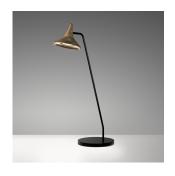

#### Design By

Herzog & De Meuron

#### Collection ===

Design

#### Colors & Finishes =

# Materials =

- Body in die-cast aluminum or die-cast bronze
- Stem in painted metal

## Dimensions =