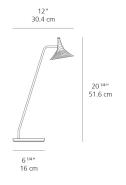

painted metal

#### Specifications —

| Delivered lumens                   | 359lm              |
|------------------------------------|--------------------|
| Light output ratio                 | 51.3lm/W           |
| Power consumption                  | 7W                 |
| Led type                           | 6W C.O.B.*         |
| CCT (Correlated Color Temperature) | 3000K              |
| CRI (Color Rendering Index)        | >90                |
| Life expectancy                    | 50000Hrs           |
| Control type                       | DIMMABLE (On Head) |
| Input Voltage                      | 120-240V           |
| Driver                             | Plug-In            |

## Features & Accessories =

- Dimmer button on head
- Arm directional adjustment

## Dimensions =



## Light distribution -

Direct

## Luminaire weight ==

6.39 lbs / 2.9 kg

Warranty =

## Packaging =

1 Box

1 x 27-5/8" x 9-1/8" x 9-1/8" / 7.94 lbs - 70 cm x 23 cm x 23 cm / 3.6 kg