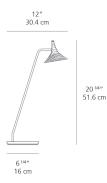

|
|------------------------------------|--------------------|
| Delivered lumens                   | 359lm              |
| Light output ratio                 | 51.3lm/W           |
| Power consumption                  | 7W                 |
| Led type                           | 6W C.O.B.*         |
| CCT (Correlated Color Temperature) | 2700K              |
| CRI (Color Rendering Index)        | >90                |
| Life expectancy                    | 50000Hrs           |
| Control type                       | DIMMABLE (On Head) |
| Input Voltage                      | 120-240V           |
|                                    |                    |

Plug-In

#### Features & Accessories =

• Dimmer button on head

Driver

• Arm directional adjustment

#### Dimensions =



### Light distribution =

Direct

Luminaire weight 6.39 lbs / 2.9 kg

Warranty



## 1 Box

1 x 27-5/8" x 9-1/8" x 9-1/8" / 7.94 lbs - 70 cm x 23 cm x 23 cm / 3.6 kg

Artemide

# SPECIFICATIONS