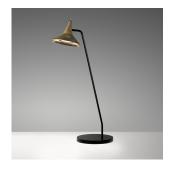

# Unterlinden table 2700k bronze

1946W18A

Design By Herzog & De Meuron

Collection —

# Colors & Finishes =

Bronze (Diffuser) Black (Stem & Base)

#### Materials =

- Body in die-cast aluminum or die-cast bronze
- Stem in painted metal

| Specifications                     |                    |
|------------------------------------|--------------------|
| Delivered lumens                   | 359lm              |
| Light output ratio                 | 51.3lm/W           |
| Power consumption                  | 7W                 |
| Led type                           | 6W C.O.B.*         |
| CCT (Correlated Color Temperature) | 2700K              |
| CRI (Color Rendering Index)        | >90                |
| Life expectancy                    | 50000Hrs           |
| Control type                       | DIMMABLE (On Head) |
| Input Voltage                      | 120-240V           |
|                                    |                    |