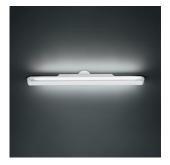

# Talo 150 LED wall dimming 2-wire white

## Colors & Finishes

White

#### Materials =

- Body in extruded aluminum
- End pieces in die-cast aluminum
- Top and bottom diffusers in polycarbonate