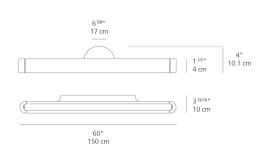

### Dimensions

| Light distribution |  |
|--------------------|--|
| Direct/Indirect    |  |

Luminaire weight 9.7 lbs / 4.4 kg

Warranty