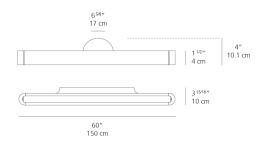

1920128A



| Design By    |  |
|--------------|--|
|              |  |
| Neil Poulton |  |

#### Collection =

Design

| (III) | ։ (Մ) us | (P20) | (I) | (AE |
|-------|----------|-------|-----|-----|

#### Specifications = **Delivered lumens** Light output ratio N/A **Power consumption** 54W 46.8W Array\* Led type **CCT (Correlated Color Temperature)** 3000K CRI (Color Rendering Index) Life expectancy 50000Hrs **Control type** Dimmable 2-Wire (Tu-wire) Input Voltage ADVANCE - 1 x XR054C150V054RNT1 Driver

# Materials =

Silver

• Body in extruded aluminum

Colors & Finishes -

- End pieces in die-cast aluminum
- Top and bottom diffusers in polycarbonate

#### Features & Accessories =

• Dimmer White Tu-Wire (W001-00352)

#### Dimensions =



## Packaging •

1 Box

1 x 63-7/8" x 7-3/16" x 5-5/8" / 11.75 lbs - 162 cm x 18 cm x 14 cm / 5.33 kg

### Light distribution =

Direct/Indirect

Luminaire weight =

9.7 lbs / 4.4 kg

Warranty =