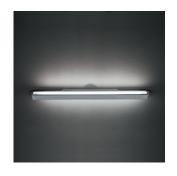

### Light distribution =

Direct/Indirect

Luminaire weight =

9.7 lbs / 4.4 kg

Warranty =