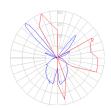

## Light distribution

Indirect

Red = Max Cd. Through Vertical plane Blue = Max Cd. Through Horizontal plane