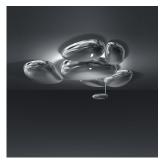

### Design By

Ross Lovegrove

#### Materials =

- Reflective unit in ABS injection-molded mirror treated
- Lighting unit in die-cast aluminum mirror treated
- Bearing structure in painted steel