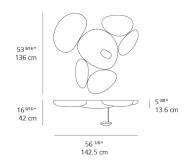

Ross Lovegrove

#### Collection •

Design



Luminaire weight =

29.23 lbs / 13.26 kg

Warranty = 5 year limited warranty

### Colors & Finishes =



Polished Aluminum

# Input Voltage Driver

CRI (Color Rendering Index)

**CCT (Correlated Color Temperature)** 

Specifications =

**Delivered lumens** 

Light output ratio

Life expectancy

Control type

Led type

**Power consumption** 

- Features & Accessories = • Without integrated lighting unit (non-electrified)
- Optional template available to help assemble multiple units
- Possible to obtain a numerous range of configurations simply by adding extra units

#### Materials =

- Reflective unit in ABS injection-molded mirror treated
- Lighting unit in die-cast aluminum mirror treated
- Bearing structure in painted steel

### Dimensions =



## Light distribution

Indirect



Red = Max Cd. Through Vertical plane Blue = Max Cd. Through Horizontal plane

# Packaging •

#### 1 Box

1 x 34-3/4" x 30" x 26-7/8" / 51.59 lbs - 88 cm x 76 cm x 68 cm / 23.4 kg