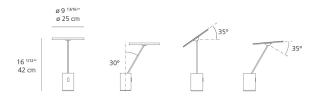

## Dimensions =

#### Features & Accessories =

- Arm rotates over 360 degrees on vertical axis
- Adjustable diffuser
- Diffuser can be inclined in all directions through spherical central articulation
- Interchangeable plug options accommodate most countries electrical outlets