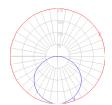

## Light distribution =

Direct

Luminaire weight —

10.36 lbs / 4.7 kg

Warranty

5 year limited warranty

Red = Max Cd. Through Vertical plane
Blue = Max Cd. Through Horizontal plane