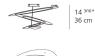

|
| CCT (Correlated Color Temperature) | 3000K                         |
| CRI (Color Rendering Index)        | >93                           |
| Life expectancy                    | 50000Hrs                      |
| Control type                       | Dimmable 2-Wire**             |
| Input Voltage                      | 120-277V                      |
| Driver                             | HATCH - 1 x XTC32-0700P-UNV-I |

2273lm

\*\*Reverse or forward phase (120v only)

#### Features & Accessories —

Packaging = 1 Box

• Fluttering spirals, which fall gently downwards, create magical effects of form and light

1 x 31-3/16" x 28-7/16" x 14-11/16" / 17.86 lbs - 79 cm x 72 cm x 37 cm / 8.1 kg

#### Materials =

White

• Body in painted aluminum

Colors & Finishes

#### Dimensions -





#### Light distribution —



Red = Max Cd. Through Vertical plane Blue = Max Cd. Through Horizontal plane Luminaire weight 11.24 lbs / 5.1 kg

## Warranty -

5 year limited warranty