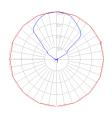

#### Light distribution —

Red = Max Cd. Through Vertical plane Blue = Max Cd. Through Horizontal plane Luminaire weight 11.24 lbs / 5.1 kg