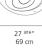

|
| CCT (Correlated Color Temperature) | 3000K                         |
| CRI (Color Rendering Index)        | >93                           |
| Life expectancy                    | 50000Hrs                      |
| Control type                       | Dimmable 2-Wire**             |
| Input Voltage                      | 120-277V                      |
| Driver                             | HATCH - 1 x XTC32-0700P-UNV-I |

2273lm

\*\*Reverse or forward phase (120v only)

#### Features & Accessories —

Packaging = 1 Box

• Fluttering spirals, which fall gently downwards, create magical effects of form and light

1 x 31-3/16" x 28-7/16" x 14-11/16" / 17.86 lbs - 79 cm x 72 cm x 37 cm / 8.1 kg

#### Materials =

White

• Body in painted aluminum

Colors & Finishes

#### Dimensions -





#### Light distribution —



Red = Max Cd. Through Vertical plane Blue = Max Cd. Through Horizontal plane Luminaire weight 11.24 lbs / 5.1 kg

## Warranty -

5 year limited warranty