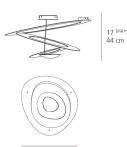

#### Dimensions -

37 ″ 94 cm

Luminaire weight 21.83 lbs / 9.9 kg

Warranty 5 year limited warranty

last updated: 2020-04-14

We reserve the right to change specifications of our products. For the latest product information please visit www.artemide.net