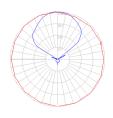

#### Light distribution -

Indirect

Red = Max Cd. Through Vertical plane Blue = Max Cd. Through Horizontal plane Packaging =

1 Box

1 x 40-5/8" x 37-7/8" x 16-7/16" / 32.85 lbs - 103 cm x 96 cm x 41.5 cm / 14.9 kg