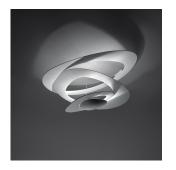

# Pirce LED ceiling 3000K white

#### Features & Accessories —

• Fluttering spirals, which fall gently downwards, create magical effects of form and light

## • Body in painted aluminum

White

Colors & Finishes