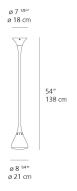

| 65.3lm/W                      |
| Power consumption                  | 27W                           |
| Led type                           | 25W C.O.B.*                   |
| CCT (Correlated Color Temperature) | 2700K                         |
| CRI (Color Rendering Index)        | >90                           |
| Life expectancy                    | 50000Hrs                      |
| Control type                       | Dimmable 2-Wire**             |
| Input Voltage                      | 120-277V                      |
| Driver                             | HATCH - 1 x XTC32-0700P-UNV-I |

<sup>\*\*</sup>Reverse or forward phase (120v only)

#### Features & Accessories =

- Arm is flexible and adjustable
- Perforations on reflector allow for unique lighting effect

## Dimensions =



## Light distribution -

Direct

## Luminaire weight -

8.38 lbs / 3.8 kg

# Warranty =

5 year limited warranty

## Packaging =

1 Box

1 x 34-5/16" x 24-1/8" x 12-11/16" / 17.64 lbs - 87 cm x 61 cm x 32 cm / 8 kg