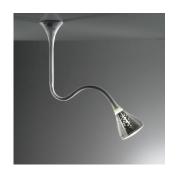

## Materials =

- Structure in steel covered with a natural anti-yellowing silicone case
- Diffuser in transparent polycarbonate with rubber-effect coat
- Internal reflector made of specular with random perforations

#### Features & Accessories =

- Arm is flexible and adjustable
- Perforations on reflector allow for unique lighting effect