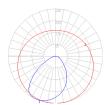

### Light distribution =

Direct

# Warranty =

5 year limited warranty

Red = Max Cd. Through Vertical plane Blue = Max Cd. Through Horizontal plane