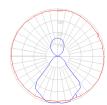

## Light distribution —

Direct/Indirect

Red = Max Cd. Through Vertical plane
Blue = Max Cd. Through Horizontal plane