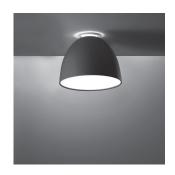

## Materials =

- Body of lamp in aluminum
- Lower diffuser in polycarbonate

## Features & Accessories =

• Subtle indirect lighting creating a halo on the ceiling

## Dimensions =

ø 3 15/16#

11" 28 cm

ø 14 ³/16"