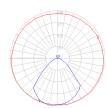

## Light distribution =

Direct/Indirect

Red = Max Cd. Through Vertical plane
Blue = Max Cd. Through Horizontal plane