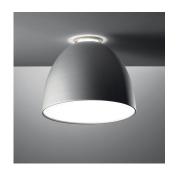

### Features & Accessories =

• Subtle indirect lighting creating a halo on the ceiling

### Materials =

- Body of lamp in aluminum
- Lower diffuser in polycarbonate