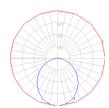

#### Light distribution =

Direct/Indirect

Red = Max Cd. Through Vertical plane Blue = Max Cd. Through Horizontal plane