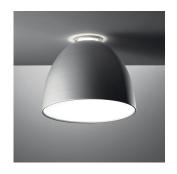

#### Collection =

Design

#### Features & Accessories =

- Subtle indirect lighting creating a halo on the ceiling
- Dimmer Adaptor 0-10V to Wireless (W001-00355)

#### Materials =

- Body of lamp in aluminum
- Lower diffuser in polycarbonate