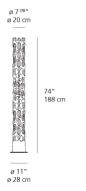

|
|                   |                             | Control type                         | DIMMABLE (Indirect) / On/Off (Direct) |
|                   |                             | Input Voltage                        | 120V                                  |
|                   |                             | Driver                               | N/A                                   |

### Materials =

- Base in chrome-plated steel
- Body made of thermoplastic material

Features & Accessories =

Packaging = 2 Boxes

• Dual control allows for independent operation of the two light sources

1 x 12-1/2" x 12-1/2" x 79-13/16" / 30.86 lbs - 31.5 cm x 31.5 cm x 202.5 cm / 14 kg 1 x 15-7/16" x 15-7/16" x 12-5/16" / 21.16 lbs - 39 cm x 39 cm x 31 cm / 9.6 kg

### Dimensions =



#### Light distribution =



Red = Max Cd. Through Vertical plane Blue = Max Cd. Through Horizontal plane

Luminaire weight -31.96 lbs / 14.5 kg

# Warranty -

5 year limited warranty



We reserve the right to change specifications of our products. For the latest product information please visit www.artemide.net