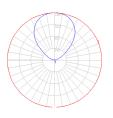

#### Light distribution =

Red = Max Cd. Through Vertical plane Blue = Max Cd. Through Horizontal plane

Luminaire weight -31.96 lbs / 14.5 kg