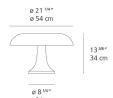

### Design By

Giancarlo Mattioli Gruppo Architetti Urbanisti Città Nuova

#### Collection =

Design



| Specifications = |  |
|------------------|--|
| Lamp type        |  |
| Lamp             |  |

| Lamp          | max 4X25W E12/G16.5 |
|---------------|---------------------|
| Lamp Included | No                  |
| Control type  | On/Off (On Cord)    |
| Input Voltage | 120V                |

LED-T

N/A

N/A

Ballast

Power consumption

#### Colors & Finishes —

| 1     |
|-------|
| White |

### Materials =

• Body and diffuser in injected molded ABS thermoplastic

### Features & Accessories

### Dimensions =



# Packaging =

2 Boxes

1 x 15" x 12-5/16" x 12-11/16" / 3.09 lbs - 38 cm x 31 cm x 32 cm / 1.4 kg

1 x 24-1/8" x 24-1/8" x 12-5/16" / 7.28 lbs - 61 cm x 61 cm x 31 cm / 3.3 kg

## Light distribution -

Diffused

# Luminaire weight -

5.07 lbs / 2.3 kg

## Warranty =

5 year Limited warranty