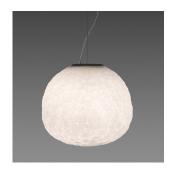

### Colors & Finishes =

White

# Materials =

- Diffuser in handblown double layer artistic glass
- Base in technopolymer and steel

#### Features & Accessories =

- Glass made by succession of glass molding, frosting, sandblasting and etching techniques
- Extended cable length