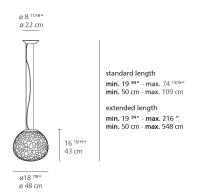

# Design By

Pio & Tito Toso

#### Collection =

Design

| Specifications    |                  |
|-------------------|------------------|
| Lamp type         | LED-T            |
| Lamp              | max 100W E26/A19 |
| Lamp Included     | No               |
| Control type      | Dimmable 2-Wire  |
| Input Voltage     | 120V             |
| Power consumption | 115W             |
| Ballast           | N/A              |

### Colors & Finishes =

White

# Materials =

- Diffuser in handblown double layer artistic glass
- Base in technopolymer and steel

#### Features & Accessories =

- Glass made by succession of glass molding, frosting, sandblasting and etching techniques
- Extended cable length

# Dimensions =



# Light distribution

Diffused

# Luminaire weight =

16.77 lbs / 7.61 kg

# Warranty =

5 year Limited warranty



1 Box

1 x 22-15/16" x 22-15/16" x 22-15/16" / 26.92 lbs - 58 cm x 58 cm x 58 cm / 12.21 kg