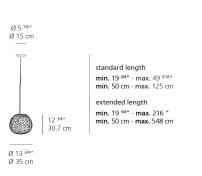

---------------------------|-------------------------------|------------------------|
|                   | Collection                   | Lamp<br>Lamp Included         | max 100W E26/A19<br>No |
|                   | Design                       | Control type<br>Input Voltage | Dimmable 2-Wire 120V   |
|                   |                              | Power consumption<br>Ballast  | N/A<br>N/A             |
| Colors & Finishes |                              |                               |                        |

#### Materials =

• Diffuser in handblown double layer artistic glass

• Base in technopolymer and steel

#### Features & Accessories =

• Glass made by succession of glass molding, frosting, sandblasting and etching techniques

• Extended cable length

#### Dimensions =



#### Light distribution =

Diffused



Red = Max Cd. Through Vertical plane Blue = Max Cd. Through Horizontal plane Luminaire weight

7.78 lbs / 3.53 kg

### Warranty -

5 year Limited warranty



last updated: 2020-04-30



## Packaging =

1 Box

1 x 18-3/8" x 18-3/8" x 17-1/4" / 13.1 lbs - 46.5 cm x 46.5 cm x 43.5 cm / 5.94 kg