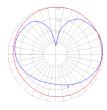

#### Light distribution =

Diffused

Red = Max Cd. Through Vertical plane Blue = Max Cd. Through Horizontal plane Luminaire weight

7.78 lbs / 3.53 kg