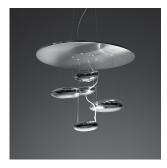

## Mercury mini LED suspension 2-wire dimming

#### Colors & Finishes

Polished Aluminum (Pebbles)

Stainless Steel (Reflector)

#### Materials =

- Lighting unit in die-cast aluminum
- Reflective units made of injection-molded thermoplastic material with metallic finish
- Reflector in stainless steel