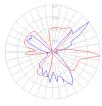

#### Light distribution =

Indirect

Red = Max Cd. Through Vertical plane Blue = Max Cd. Through Horizontal plane Luminaire weight

23.7 lbs / 10.75 kg