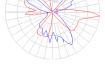

#### Light distribution =

Indirect

Red = Max Cd. Through Vertical plane Blue = Max Cd. Through Horizontal plane Luminaire weight

23.7 lbs / 10.75 kg