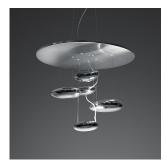

### Mercury mini LED suspension 2-wire dimming 1477118A

# **SPECIFICATIONS**

Design By -Ross Lovegrove

Design

#### Colors & Finishes

Materials =

Polished Aluminum (Pebbles)

• Lighting unit in die-cast aluminum

• Reflector in stainless steel

Stainless Steel (Reflector)

Specifications

| specifications                     |                               |
|------------------------------------|-------------------------------|
| Delivered lumens                   | 1346lm                        |
| Light output ratio                 | 46lm/W                        |
| Power consumption                  | 29W                           |
| Led type                           | 24W C.O.B.*                   |
| CCT (Correlated Color Temperature) | 3000К                         |
| CRI (Color Rendering Index)        | >93                           |
| Life expectancy                    | 50000Hrs                      |
| Control type                       | Dimmable 2-Wire**             |
| Input Voltage                      | 120-277V                      |
| Driver                             | HATCH - 1 x XTC32-0700P-UNV-I |
|                                    |                               |