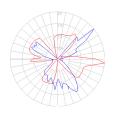

### Light distribution

Indirect

Red = Max Cd. Through Vertical plane Blue = Max Cd. Through Horizontal plane Luminaire weight

23.7 lbs / 10.75 kg