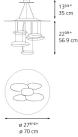

### Dimensions -

Standard length Min. 3715/16" - Max. 10215/16" Min. 96.4 cm - Max. 261.4 cm

• Reflective units made of injection-molded thermoplastic material with metallic finish

Extended length Min. 37<sup>15/16</sup>" - Max. 215<sup>3/4</sup>" Min. 96.4 cm - Max. 548 cm