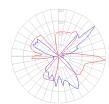

# Light distribution

Indirect

Red = Max Cd. Through Vertical plane
Blue = Max Cd. Through Horizontal plane