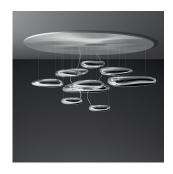

#### Design By =

Ross Lovegrove

#### Collection =

Design

# Colors & Finishes —

Po

Polished Aluminum (Pebbles)