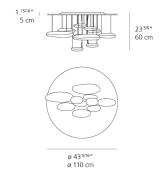

-------------------------|
| Light output ratio                 | 46lm/W                        |
| Power consumption                  | 58W                           |
| Led type                           | 2X27W C.O.B.*                 |
| CCT (Correlated Color Temperature) | 3000K                         |
| CRI (Color Rendering Index)        | >93                           |
| Life expectancy                    | 50000Hrs                      |
| Control type                       | Dimmable 2-Wire**             |
| Input Voltage                      | 120-277V                      |
| Driver                             | HATCH - 2 x XTC32-0700P-UNV-I |

<sup>\*\*</sup>Reverse or forward phase (120v only)

#### Features & Accessories =

• Custom applications available

# Dimensions =



# Light distribution

Indirect



Red = Max Cd. Through Vertical plane
Blue = Max Cd. Through Horizontal plane

# Packaging =

1 Box

1 x 47-5/16" x 47-5/16" x 9-15/16" / 57.54 lbs - 120 cm x 120 cm x 25 cm / 26.1 kg

# 40.26 lbs / 18.26 kg

Luminaire weight =

Warranty
5 year limited warranty