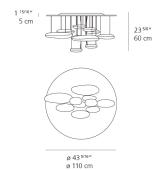

|
| Light output ratio                 | 46lm/W                        |
| Power consumption                  | 58W                           |
| Led type                           | 2X27W C.O.B.*                 |
| CCT (Correlated Color Temperature) | 2700K                         |
| CRI (Color Rendering Index)        | >93                           |
| Life expectancy                    | 50000Hrs                      |
| Control type                       | Dimmable 2-Wire**             |
| Input Voltage                      | 120-277V                      |
| Driver                             | HATCH - 2 x XTC32-0700P-UNV-I |

<sup>\*\*</sup>Reverse or forward phase (120v only)

#### Features & Accessories =

• Custom applications available

## Dimensions =



# Light distribution

Indirect



Red = Max Cd. Through Vertical plane
Blue = Max Cd. Through Horizontal plane

## Packaging =

1 Box

1 x 47-5/16" x 47-5/16" x 9-15/16" / 57.54 lbs - 120 cm x 120 cm x 25 cm / 26.1 kg

Luminaire weight =

40.26 lbs / 18.26 kg

# Warranty =

5 year limited warranty