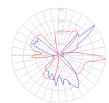

# Light distribution

Indirect

Red = Max Cd. Through Vertical plane
Blue = Max Cd. Through Horizontal plane