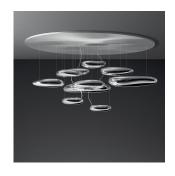

#### Design By =

Ross Lovegrove

#### Collection =

Design

## Colors & Finishes —

Po

Polished Aluminum (Pebbles)