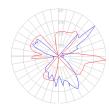

## Light distribution —

Indirect

Red = Max Cd. Through Vertical plane

Blue = Max Cd. Through Horizontal plane