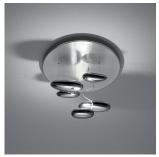

## Materials =

- Lighting unit in die-cast aluminum
- Reflective units made of injection-molded thermoplastic material with metallic finish
- Reflector in stainless steel