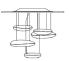

|
| Light output ratio                 | 46lm/W                        |
| Power consumption                  | 29W                           |
| Led type                           | 24W C.O.B.*                   |
| CCT (Correlated Color Temperature) | 2700K                         |
| CRI (Color Rendering Index)        | >93                           |
| Life expectancy                    | 50000Hrs                      |
| Control type                       | Dimmable 2-Wire**             |
| Input Voltage                      | 120-277V                      |
| Driver                             | HATCH - 1 x XTC32-0700P-UNV-I |

<sup>\*\*</sup>Reverse or forward phase (120v only)

#### Features & Accessories =

• Custom applications available

## Dimensions =



22 <sup>1/8</sup>" 56.2 cm



ø 27 5/8″ ø 70 cm

## Light distribution —

Indirect



Red = Max Cd. Through Vertical plane

Blue = Max Cd. Through Horizontal plane

# Packaging =

1 Box

1 x 31-9/16" x 31-9/16" x 9-15/16" / 29.98 lbs - 80 cm x 80 cm x 25 cm / 13.6 kg

# Luminaire weight

22.27 lbs / 10.1 kg

## Warranty =

5 year limited warranty