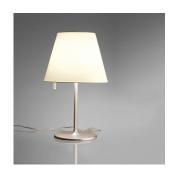

#### Design By

Adrien Gardère

#### Collection =

Design

# Materials =

- Base in painted zamac
- Stem in painted aluminum
- Diffuser in silk satin fabric on a plastic frame

# Features & Accessories =

• Adjustable diffuser into three different positions