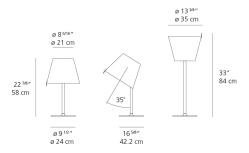

# Dimensions =

# Features & Accessories =

• Adjustable diffuser into three different positions