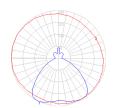

# Light distribution

#### Direct/Indirect

# Warranty =

5 year Limited warranty

Red = Max Cd. Through Vertical plane
Blue = Max Cd. Through Horizontal plane