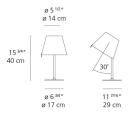

| N/A                                                                           |  |
| Colors & Finishes<br>Grey                                                                                                                       |                             |                                                                            |                                                                               |  |
| Materials <ul> <li>Base in painted zamac</li> <li>Stem in painted aluminum</li> <li>Diffuser in silk satin fabric on a plastic frame</li> </ul> |                             | Features & Accessories <ul> <li>Adjustable diffuser into two di</li> </ul> | Features & Accessories     • Adjustable diffuser into two different positions |  |

#### Dimensions -



#### Light distribution =

#### Direct/Indirect



Red = Max Cd. Through Vertical plane Blue = Max Cd. Through Horizontal plane Luminaire weight

### Warranty

5 year Limited warranty

#### last updated: 2019-12-09

We reserve the right to change specifications of our products. For the latest product information please visit www.artemide.net



# Packaging =

1 x 12-5/16" x 12-5/16" x 18-9/16" / 5.51 lbs - 31 cm x 31 cm x 47 cm / 2.5 kg