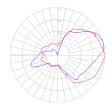

#### Light distribution =

#### Direct/Indirect

Red = Max Cd. Through Vertical plane Blue = Max Cd. Through Horizontal plane Luminaire weight