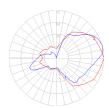

## Light distribution =

#### Direct/Indirect

Red = Max Cd. Through Vertical plane
Blue = Max Cd. Through Horizontal plane