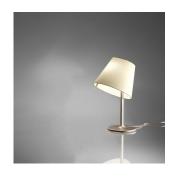

## Design By

Adrien Gardère

#### Collection =

Design

## Materials =

- Base in painted zamac
- Stem in painted aluminum
- Diffuser in silk satin fabric on a plastic frame

## Features & Accessories =

• Adjustable diffuser into two different positions