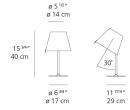

## Design By

Adrien Gardère

#### Collection =

Design



#### Specifications —

| Lamp type         | LED-T             |
|-------------------|-------------------|
| Lamp              | max 60W E12/G16.5 |
| Lamp Included     | No                |
| Control type      | On/Off (On Cord)  |
| Input Voltage     | 120V              |
| Power consumption | N/A               |
| Ballast           | N/A               |

#### Colors & Finishes =



## Materials =

- Base in painted zamac
- Stem in painted aluminum
- Diffuser in silk satin fabric on a plastic frame

## Features & Accessories =

• Adjustable diffuser into two different positions

## Dimensions =

# Packaging =

1 Box

1 x 12-5/16" x 12-5/16" x 18-9/16" / 5.51 lbs - 31 cm x 31 cm x 47 cm / 2.5 kg



## Light distribution =

#### Direct/Indirect



Red = Max Cd. Through Vertical plane
Blue = Max Cd. Through Horizontal plane

# Luminaire weight —

2.65 lbs / 1.2 kg

## Warranty =

5 year Limited warranty