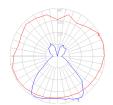

### Light distribution

Diffused

Red = Max Cd. Through Vertical plane
Blue = Max Cd. Through Horizontal plane