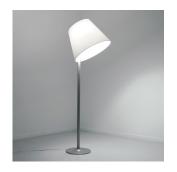

#### Design By

Adrien Gardère

#### Collection =

Design

| <b>.(N)</b> (P20) | (I) |
|-------------------|-----|
|-------------------|-----|

### Materials =

- Base in painted zamac
- Stem in painted aluminum
- Diffuser in silk satin fabric

#### Features & Accessories =

• Adjustable diffuser into three different positions