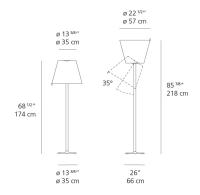

0577018A



#### Design By

Adrien Gardère

#### Collection =

Design

| <b>.(N)</b> (P20) | (I) |
|-------------------|-----|
|-------------------|-----|

## Specifications —

| Lamp type         | LED-T              |
|-------------------|--------------------|
| Lamp              | max 2X100W E26/A19 |
| Lamp Included     | No                 |
| Control type      | DIMMABLE (On Cord) |
| Input Voltage     | 120V               |
| Power consumption | N/A                |
| Ballast           | N/A                |

#### Colors & Finishes =



### Materials =

- Base in painted zamac
- Stem in painted aluminum
- Diffuser in silk satin fabric

#### Features & Accessories =

• Adjustable diffuser into three different positions

#### Dimensions =



### Light distribution

Diffused



Red = Max Cd. Through Vertical plane
Blue = Max Cd. Through Horizontal plane

## Packaging =

2 Boxes

1 x 73-11/16" x 18-3/16" x 18-9/16" / 35.94 lbs - 187 cm x 46 cm x 47 cm / 16.3 kg

1 x 27-5/8" x 27-5/8" x 23-5/16" / 13.67 lbs - 70 cm x 70 cm x 59 cm / 6.2 kg

# Luminaire weight

20.94 lbs / 9.5 kg

## Warranty =

5 year Limited warranty