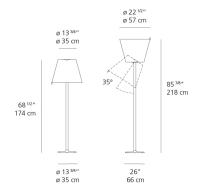

0577028A



#### Design By =

Adrien Gardère

#### Collection =

Design



## Specifications —

| Lamp type         | LED-T              |
|-------------------|--------------------|
| Lamp              | max 2X100W E26/A19 |
| Lamp Included     | No                 |
| Control type      | DIMMABLE (On Cord) |
| Input Voltage     | 120V               |
| Power consumption | N/A                |
| Ballast           | N/A                |

#### Colors & Finishes =



#### Materials =

- Base in painted zamac
- Stem in painted aluminum
- Diffuser in silk satin fabric

#### Features & Accessories =

• Adjustable diffuser into three different positions

#### Dimensions =



## Light distribution

Diffused



Red = Max Cd. Through Vertical plane
Blue = Max Cd. Through Horizontal plane

# Packaging =

2 Boxes

1 x 73-11/16" x 18-3/16" x 18-9/16" / 35.94 lbs - 187 cm x 46 cm x 47 cm / 16.3 kg

1 x 27-5/8" x 27-5/8" x 23-5/16" / 13.67 lbs - 70 cm x 70 cm x 59 cm / 6.2 kg

# Luminaire weight

20.94 lbs / 9.5 kg

# Warranty =

5 year Limited warranty