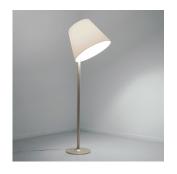

#### Collection =

Design

#### Materials =

- Base in painted zamac
- Stem in painted aluminum
- Diffuser in silk satin fabric

#### Features & Accessories =

• Adjustable diffuser into three different positions