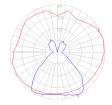

## Light distribution

Diffused

Red = Max Cd. Through Vertical plane
Blue = Max Cd. Through Horizontal plane