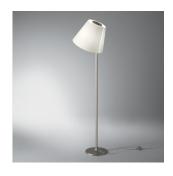

# Design By

Adrien Gardère

#### Collection =

Design

## Materials =

- Base in painted zamac
- Stem in painted aluminum
- Diffuser in silk satin fabric

#### Features & Accessories =

• Adjustable diffuser into three different positions