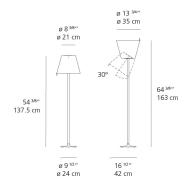

0123018A



# Design By

Adrien Gardère

#### Collection =

Design



#### Specifications —

| Lamp type         | LED-T             |
|-------------------|-------------------|
| Lamp              | max 2X75W E26/A19 |
| Lamp Included     | No                |
| Control type      | On/Off (On Cord)  |
| Input Voltage     | 120V              |
| Power consumption | N/A               |
| Ballast           | N/A               |

#### Colors & Finishes =



## Materials =

- Base in painted zamac
- Stem in painted aluminum
- Diffuser in silk satin fabric

#### Features & Accessories =

• Adjustable diffuser into three different positions

#### Dimensions =



## Packaging =

1 Box

1 x 17" x 17" x 56-13/16" / 16.53 lbs - 43 cm x 43 cm x 144 cm / 7.5 kg

### Light distribution

#### Diffused



## Luminaire weight =

10.58 lbs / 4.8 kg

# Warranty =

5 year Limited warranty

Red = Max Cd. Through Vertical plane
Blue = Max Cd. Through Horizontal plane