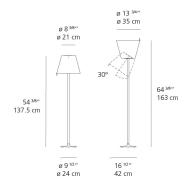

# Design By

Adrien Gardère

#### Collection =

Design

| ։ (Մ) us | (P20 |
|----------|------|
|----------|------|

#### Specifications -

| Lamp type         | LED-T             |
|-------------------|-------------------|
| Lamp              | max 2X75W E26/A19 |
| Lamp Included     | No                |
| Control type      | On/Off (On Cord)  |
| Input Voltage     | 120V              |
| Power consumption | N/A               |
| Ballast           | N/A               |

#### Colors & Finishes =



### Materials =

- Base in painted zamac
- Stem in painted aluminum
- Diffuser in silk satin fabric

### Features & Accessories =

• Adjustable diffuser into three different positions

### Dimensions =



## Packaging =

1 Box

1 x 17" x 17" x 56-13/16" / 16.53 lbs - 43 cm x 43 cm x 144 cm / 7.5 kg

## Light distribution

### Diffused



## Luminaire weight =

10.58 lbs / 4.8 kg

# Warranty =

5 year Limited warranty

Red = Max Cd. Through Vertical plane
Blue = Max Cd. Through Horizontal plane