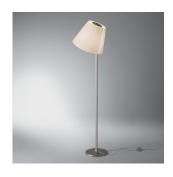

### Materials =

- Base in painted zamac
- Stem in painted aluminum
- Diffuser in silk satin fabric

### Features & Accessories =

• Adjustable diffuser into three different positions