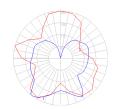

# Light distribution

Diffused

Red = Max Cd. Through Vertical plane
Blue = Max Cd. Through Horizontal plane