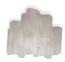

#### Colors & Finishes —

GREY SMOKE (Diffuser)
Pale grey (Body)

# Materials =

- Diffuser in handblown glass with satin finish
- Diffuser supporting frame and canopy in die-cast aluminum with matte lacquered finish