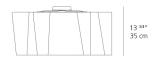

hi Gerhard Reichert

#### Collection -

Design

| (H) us | (P20) |  |
|--------|-------|--|
|        |       |  |

#### Specifications —

| Lamp type         | LED-T              |  |
|-------------------|--------------------|--|
| Lamp              | max 3X100W E26/A19 |  |
| Lamp Included     | No                 |  |
| Control type      | Dimmable 2-Wire    |  |
| Input Voltage     | 120V               |  |
| Power consumption | N/A                |  |
| Ballast           | N/A                |  |

#### Colors & Finishes —

GREY SMOKE (Diffuser)
Pale grey (Body)

# Materials =

- Diffuser in handblown glass with satin finish
- Diffuser supporting frame and canopy in die-cast aluminum with matte lacquered finish

# Features & Accessories

• Custom applications available

# Dimensions =



26" 66 cm

# Light distribution

Diffused



Red = Max Cd. Through Vertical plane
Blue = Max Cd. Through Horizontal plane

# Packaging =

4 Boxes

1 x 17-7/16" x 17-7/16" x 11-1/8" / 8.38 lbs - 44 cm x 44 cm x 28 cm / 3.8 kg

3 x 21-3/4" x 19-13/16" x 20-9/16" / 28 lbs - 55 cm x 50 cm x 52 cm / 12.7 kg

# Luminaire weight —

58.87 lbs / 26.7 kg

Warranty