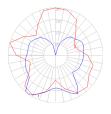

Dimensions —

Light distribution

Diffused

Red = Max Cd. Through Vertical plane Blue = Max Cd. Through Horizontal plane Luminaire weight

Warranty

2 Boxes

1 x 8-3/8" x 8-3/8" x 7-9/16" / 1.76 lbs - 21 cm x 21 cm x 19 cm / .8 kg