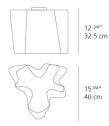

Dimensions —

Light distribution

Diffused

Red = Max Cd. Through Vertical plane Blue = Max Cd. Through Horizontal plane Luminaire weight

Warranty

2 Boxes

1 x 8-3/8" x 8-3/8" x 7-9/16" / 1.76 lbs - 21 cm x 21 cm x 19 cm / .8 kg