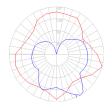

17 <sup>34</sup>/<sub>45 cm</sub>

Light distribution

Diffused

Red = Max Cd. Through Vertical plane Blue = Max Cd. Through Horizontal plane Luminaire weight

Warranty

We reserve the right to change specifications of our products. For the latest product information please visit www.artemide.net